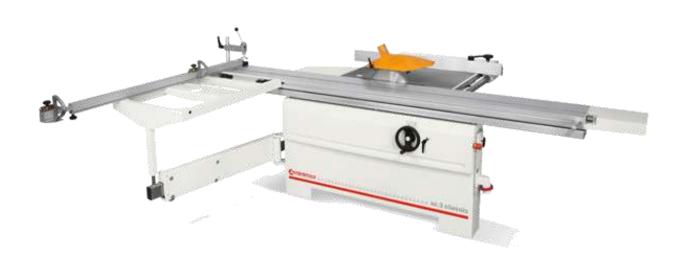

### SC 3 Classic

### **Description**

- The circular saw compact, high-precision and content investment for lovers demanding and artisan workshops.

  Benefits
  - A surprising cut as well on solid wood very thick that on panels even ennobled, thanks to the new group saw with blade diameter 315 mm maxi with scoring saw mounted.
- -slices are more accurate and more easily thanks to a support perfectly stable insured, even on parts of large dimensions, by the sliding carriage very broad and by the large frame squaring (960 x 600 mm) provides in staffing standard.
- -parallel slices just perfect, with the parallel guide in anodised aluminum equipped with a bracket with quick lock